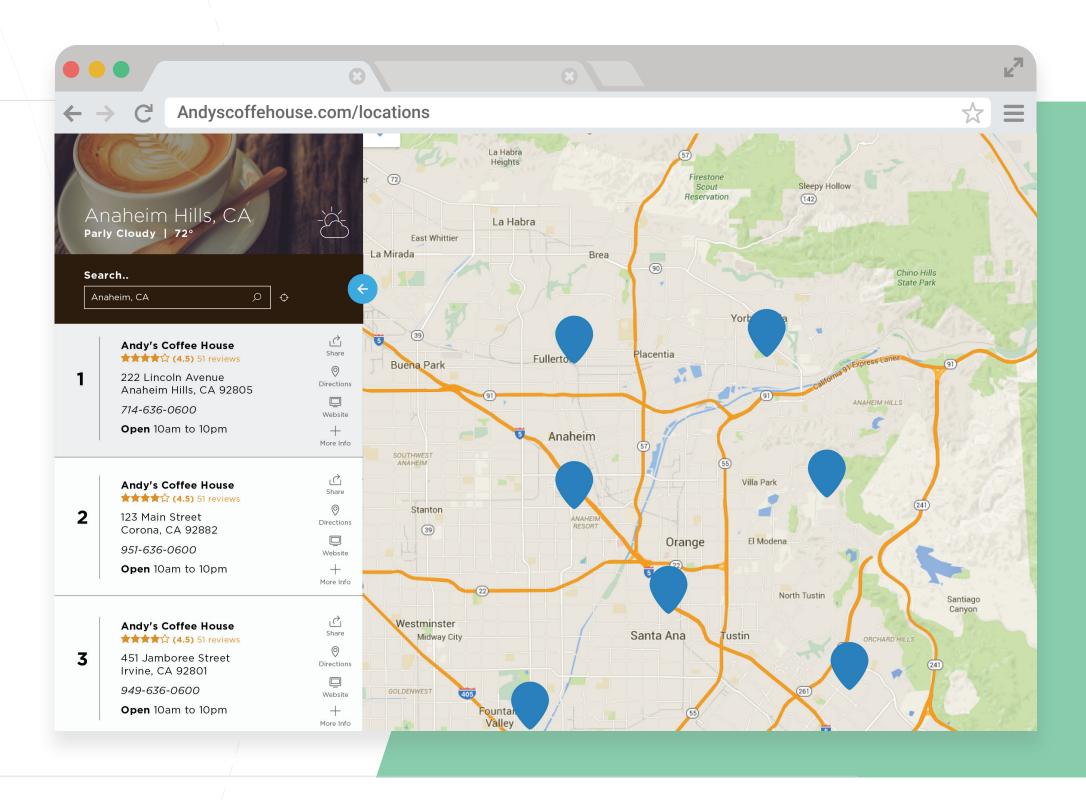

# Locator

Add a store locator to your website and make it easy for customers to find you by displaying valuable location information and unique details about each store.